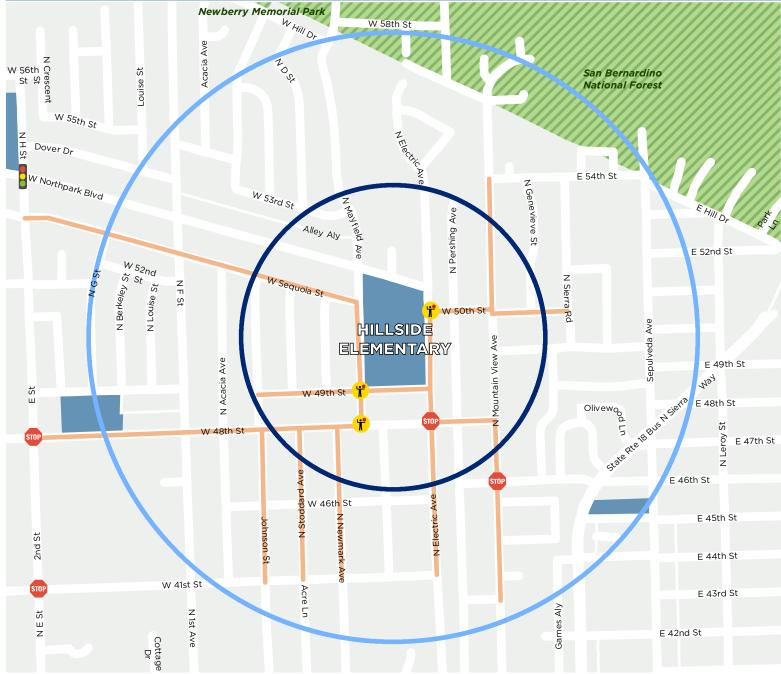

## HILLSIDE ELEMENTARY SCHOOL Suggested Routes to School Map

## How to Use This Map

This map is intended to encourage adults and students to walk to school. Adults are responsible for choosing the best route based on their knowledge of the area and skill level of their student.

## Why Walk to School?

- To get exercise!
- To see friends & neighbors!
- To improve air quality!
- To create safer streets!