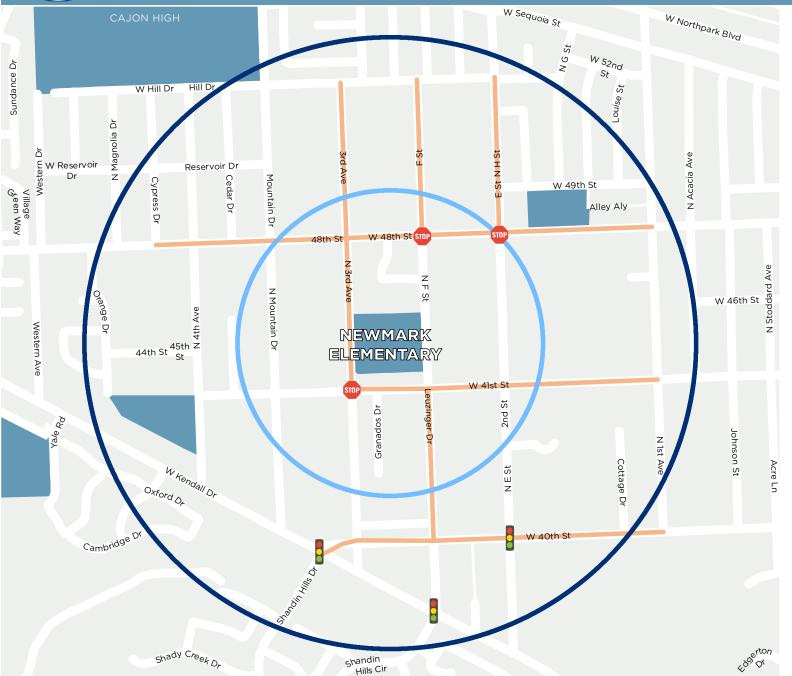

## NEWMARK ELEMENTARY SCHOOL

Suggested Routes to School Map

## How to Use This Map

This map is intended to encourage adults and students to walk to school. Adults are responsible for choosing the best route based on their knowledge of the area and skill level of their student.

## Legend

All-Way Stop

Traffic Signal

Suggested Walking Routes

1/4 Mile - 7 Minute Walk

1/2 Mile - 15 Minute Walk

School Campus

Park/Open Space