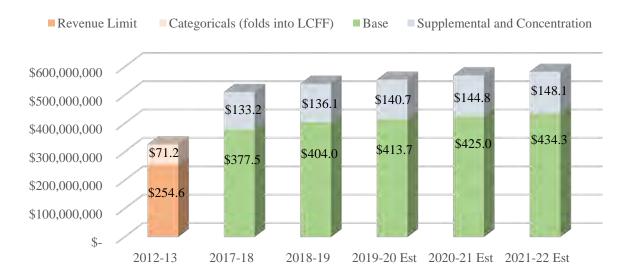

| 2019-20 LCFF Funding           |               |  |  |  |  |  |  |  |
|--------------------------------|---------------|--|--|--|--|--|--|--|
| Total LCFF Funding             | \$554,347,116 |  |  |  |  |  |  |  |
| Base funding                   | \$413,670,002 |  |  |  |  |  |  |  |
| Supplemental and Concentration | \$140,677,114 |  |  |  |  |  |  |  |

### **LCFF** Base and Supplemental Funding

Under the LCFF, the District must ensure that supplemental and concentration funds are used to increase or improve services to students that are eligible for free and reduced meals, English Language Learners and Foster Youth. The chart below illustrates the 2019-20 base funding applicable to all students and the additional supplemental and concentration funding for low socio-economic, English Learners and Foster Youth that are represented at an unduplicated count of 90.40% of the district student population.

### San Bernardino City Unified School District 2019-20 First Interim Summary of Facts and Assumptions

|                                                        | 2019-20 |                |    | 19-20 1st   |    | 2020-21     | 2021-22           |
|--------------------------------------------------------|---------|----------------|----|-------------|----|-------------|-------------------|
| Assumptions                                            | A       | Adopted Budget |    | Interim     |    | Projected   | Projected         |
| LCFF Funded Revenues                                   | \$      | 555,199,273    | \$ | 554,347,116 | \$ | 569,853,712 | \$<br>582,394,697 |
| Total LCFF Sources                                     |         |                |    |             |    |             |                   |
| LCFF Base (Includes TIIG - \$16.8M and Transportation- |         |                |    |             |    |             |                   |
| \$3.6M)                                                | \$      | 414,297,603    | \$ | 413,670,002 | \$ | 425,027,820 | \$<br>434,262,645 |
| Increase Over Prior Year (Base)                        | \$      | 10,358,197     | \$ | 9,661,972   | \$ | 11,357,818  | \$<br>9,234,825   |
| LCFF Supplemental & Concentration                      | \$      | 140,901,670    | \$ | 140,677,114 | \$ | 144,825,892 | \$<br>148,132,052 |
| Increase Over Prior Year (Supplemental)                | \$      | 4,860,323      | \$ | 4,611,420   | \$ | 4,148,778   | \$<br>3,306,160   |
| Total LCFF Sources                                     | \$      | 555,199,273    | \$ | 554,347,116 | \$ | 569,853,712 | \$<br>582,394,697 |
| Lottery - Unrestricted per ADA                         | \$      | 151            | \$ | 153         | \$ | 153         | \$<br>153         |
| Lottery - Restricted per ADA                           | \$      | 53             | \$ | 54          | \$ | 54          | \$<br>54          |
| Expenditures Adjusted for Consumer Price Index (CPI)   | \$      | 716,956,420    | \$ | 717,207,325 | ς, | 712,254,684 | \$<br>723,954,609 |
| Step & Column Certificated                             | \$      | 5,010,423      | \$ | 5,010,423   | \$ | 5,125,764   | \$<br>5,212,902   |
| Step & Longevity Classified                            | \$      | 713,700        | \$ | 734,132     | \$ | 740,739     | \$<br>740,100     |
| Instructional Days                                     |         | 180            |    | 180         |    | 180         | 180               |
| Contribution to Special Education                      | \$      | 49,128,855     | \$ | 50,183,406  | \$ | 48,269,464  | \$<br>48,917,978  |
| Routine Repair and Maintenance Contribution            | \$      | 21,510,000     | \$ | 21,510,000  | \$ | 21,510,000  | \$<br>21,510,000  |
| Total Contribution to Restricted Programs              | \$      | 70,638,855     | \$ | 71,693,406  | \$ | 69,779,464  | \$<br>70,427,978  |
| Reserve for Economic Uncertainties                     | \$      | 14,300,000     | \$ | 15,301,000  | \$ | 14,600,000  | \$<br>14,600,000  |
| Reserve for Economic Uncertainties Percentage          |         | 2%             |    | 2%          |    | 2%          | 2%                |
| Health & Welfare Increase                              |         | 7.00%          |    | 6.50%       |    | 7.00%       | 7.00%             |
| Payroll Expense Rate                                   |         |                |    |             |    |             |                   |
| State Teachers' Retirement System (STRS)               |         | 16.70%         |    | 17.10%      |    | 18.40%      | 18.10%            |
| STRS Cost Increase Over Prior Year                     | \$      | 2,415,082      | \$ | 2,401,803   | \$ | 4,021,385   | \$<br>(28,736)    |
| Public Employee Retirement System (PERS)               |         | 20.73%         |    | 19.72%      |    | 22.70%      | 24.60%            |
| PERS Cost Increase Over Prior Year                     | \$      | 2,399,035      | \$ | 2,127,361   | \$ | 2,763,145   | \$<br>1,772,972   |
| Social Security (OASDI)                                |         | 6.20%          |    | 6.20%       |    | 6.20%       | 6.20%             |
| Medicare                                               |         | 1.45%          |    | 1.45%       |    | 1.45%       | 1.45%             |
| Unemployment Insurance                                 |         | 0.05%          |    | 0.05%       |    | 0.05%       | 0.05%             |
| Workers' Compensation                                  |         | 2.00%          |    | 2.00%       |    | 2.00%       | 2.00%             |
| Other Post Employment Benefit - Retiree                |         | 1.04%          |    | 1.04%       |    | 1.04%       | 1.04%             |
| Other Post Employment Benefit                          |         | 1.21%          |    | 1.21%       |    | 1.21%       | 1.21%             |
| District Sponsored Independent Charter Schools         |         | 12             |    | 12          |    | 12          | 12                |