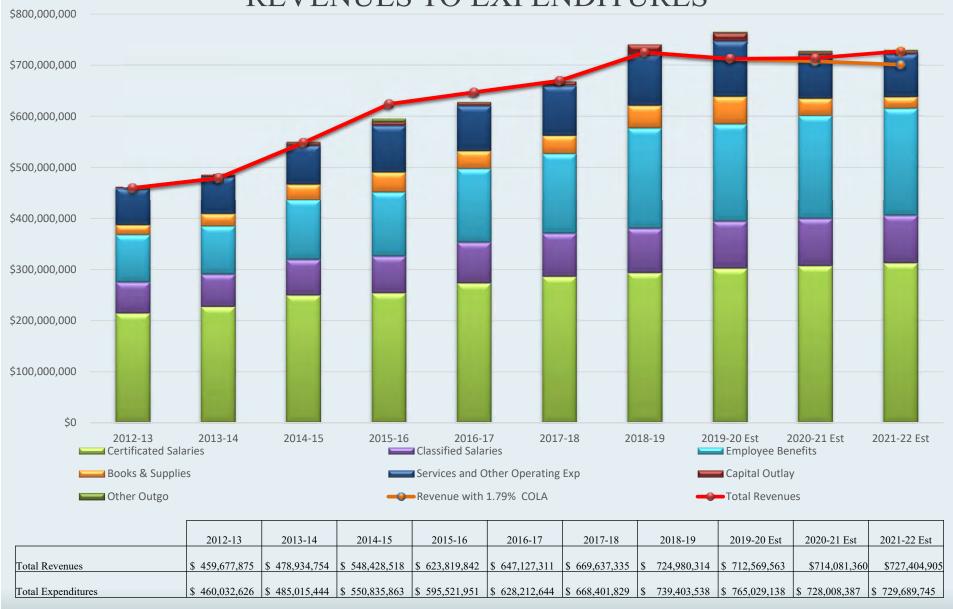

# MAJOR REVENUE VERSUS COST INCREASES THROUGH 2022-23

### 10 YEAR COMPARISON REVENUES TO EXPENDITURES