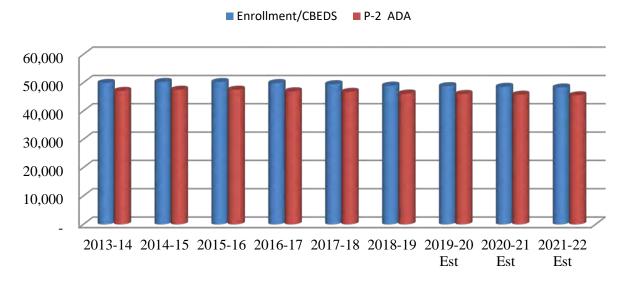

### **ADA to Enrollment Trending**

\*ADA to Enrollment ratio does not include ADA generated from NPS, Extended Year Special Education or Community Schools.

## History of ADA to Enrollment Trending

|                  | 2013-14 | 2014-15 | 2015-16 | 2016-17 | 2017-18 | 2018-19 | 2019-20 Est | 2020-21 Est | 2021-22 Est |
|------------------|---------|---------|---------|---------|---------|---------|-------------|-------------|-------------|
| Enrollment/CBEDS | 49,889  | 50,242  | 50,211  | 49,840  | 49,451  | 48,934  | 48,766      | 48,522      | 48,280      |
| P-2 ADA          | 47,076  | 47,491  | 47,498  | 46,932  | 46,747  | 46,142  | 45,974      | 45,744      | 45,515      |

Enrollment has decreased by 1,123 since 2013-14

|      |                                                             |                               | Data Sup                                            | plied For:                    |                                |
|------|-------------------------------------------------------------|-------------------------------|-----------------------------------------------------|-------------------------------|--------------------------------|
| Form | Description                                                 | 2019-20<br>Original<br>Budget | 2019-20<br>Board<br>Approved<br>Operating<br>Budget | 2019-20<br>Actuals to<br>Date | 2019-20<br>Projected<br>Totals |
| 011  | General Fund/County School Service Fund                     | GS                            | GS                                                  | GS                            | GS                             |
| 091  | Charter Schools Special Revenue Fund                        |                               | 7 41                                                |                               |                                |
| 101  | Special Education Pass-Through Fund                         |                               |                                                     |                               |                                |
| 111  | Adult Education Fund                                        | G                             | G                                                   | G                             | G                              |
| 121  | Child Development Fund                                      | G                             | G                                                   | G                             | G                              |
| 131  | Cafeteria Special Revenue Fund                              |                               |                                                     |                               |                                |
| 141  | Deferred Maintenance Fund                                   | G                             | G                                                   | G                             | G                              |
| 151  | Pupil Transportation Equipment Fund                         |                               |                                                     |                               |                                |
| 171  | Special Reserve Fund for Other Than Capital Outlay Projects |                               |                                                     |                               |                                |
| 181  | School Bus Emissions Reduction Fund                         |                               |                                                     |                               |                                |
| 191  | Foundation Special Revenue Fund                             |                               |                                                     |                               |                                |
| 201  | Special Reserve Fund for Postemployment Benefits            |                               |                                                     |                               |                                |
| 211  | Building Fund                                               | G                             | G                                                   | G                             | G                              |
| 251  | Capital Facilities Fund                                     | G                             | G                                                   | G                             | G                              |
| 301  | State School Building Lease-Purchase Fund                   |                               |                                                     |                               |                                |
| 351  | County School Facilities Fund                               | G                             | G                                                   | G                             | G                              |
| 401  | Special Reserve Fund for Capital Outlay Projects            | G                             | G                                                   | G                             | G                              |
| 491  | Capital Project Fund for Blended Component Units            | G                             | G                                                   | G                             | G                              |
| 511  | Bond Interest and Redemption Fund                           | G                             | G                                                   | G                             | G                              |
| 521  | Debt Service Fund for Blended Component Units               |                               |                                                     |                               |                                |
| 531  | Tax Override Fund                                           |                               |                                                     |                               |                                |
| 561  | Debt Service Fund                                           |                               |                                                     |                               |                                |
| 571  | Foundation Permanent Fund                                   |                               |                                                     |                               |                                |
| 511  | Cafeteria Enterprise Fund                                   | G                             | G                                                   | G                             | G                              |
| 521  | Charter Schools Enterprise Fund                             |                               |                                                     | -                             |                                |
| 531  | Other Enterprise Fund                                       |                               |                                                     |                               |                                |
| 661  | Warehouse Revolving Fund                                    |                               |                                                     |                               |                                |
| 571  | Self-Insurance Fund                                         | G                             | G                                                   | G                             | G                              |
| 711  | Retiree Benefit Fund                                        | 1                             |                                                     |                               |                                |
| 731  | Foundation Private-Purpose Trust Fund                       | G                             | G                                                   | G                             | G                              |
| AI.  | Average Daily Attendance                                    | S                             | S                                                   |                               | S                              |
| CASH | Cashflow Worksheet                                          |                               |                                                     |                               | -                              |
| CHG  | Change Order Form                                           |                               |                                                     |                               |                                |
| CI   | Interim Certification                                       |                               |                                                     |                               | S                              |
| SMOE | Every Student Succeeds Act Maintenance of Effort            |                               |                                                     |                               | GS                             |
| CR   | Indirect Cost Rate Worksheet                                |                               |                                                     |                               | S                              |
| MYPI | Multiyear Projections - General Fund                        |                               |                                                     | -                             | GS                             |
| SIAI | Summary of Interfund Activities - Projected Year Totals     | 1 2 2                         |                                                     |                               | G                              |
| 1CSI | Criteria and Standards Review                               |                               |                                                     |                               | S                              |