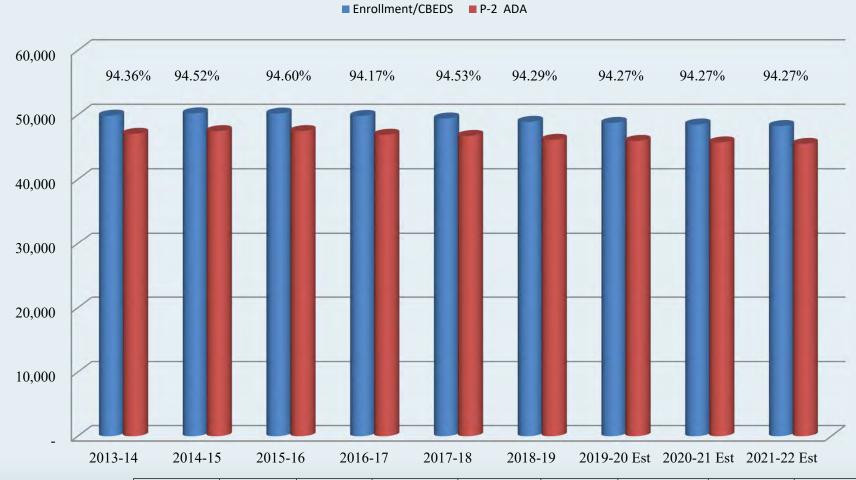

### **ADA to Enrollment Trending**

\*ADA to Enrollment ratio does not include ADA generated from NPS, Extended Year Special Education or Community Schools.

## History of ADA to Enrollment Trending

|                  | 2013-14 | 2014-15 | 2015-16 | 2016-17 | 2017-18 | 2018-19 | 2019-20 Est | 2020-21 Est | 2021-22 Est |
|------------------|---------|---------|---------|---------|---------|---------|-------------|-------------|-------------|
| Enrollment/CBEDS | 49,889  | 50,242  | 50,211  | 49,840  | 49,451  | 48,934  | 48,766      | 48,522      | 48,280      |
| P-2 ADA          | 47,076  | 47,491  | 47,498  | 46,932  | 46,747  | 46,142  | 45,974      | 45,744      | 45,515      |

Enrollment has decreased by 1,123 since 2013-14

|      |                                                             |                               | Data Sup                                            | plied For:                    |                                |
|------|-------------------------------------------------------------|-------------------------------|-----------------------------------------------------|-------------------------------|--------------------------------|
| Form | Description                                                 | 2019-20<br>Original<br>Budget | 2019-20<br>Board<br>Approved<br>Operating<br>Budget | 2019-20<br>Actuals to<br>Date | 2019-20<br>Projected<br>Totals |
| 011  | General Fund/County School Service Fund                     | GS                            | GS                                                  | GS                            | GS                             |
| 091  | Charter Schools Special Revenue Fund                        |                               | 7 41                                                |                               |                                |
| 101  | Special Education Pass-Through Fund                         |                               |                                                     |                               |                                |
| 111  | Adult Education Fund                                        | G                             | G                                                   | G                             | G                              |
| 121  | Child Development Fund                                      | G                             | G                                                   | G                             | G                              |
| 131  | Cafeteria Special Revenue Fund                              |                               |                                                     |                               |                                |
| 141  | Deferred Maintenance Fund                                   | G                             | G                                                   | G                             | G                              |
| 151  | Pupil Transportation Equipment Fund                         |                               |                                                     |                               |                                |
| 171  | Special Reserve Fund for Other Than Capital Outlay Projects |                               |                                                     |                               |                                |
| 181  | School Bus Emissions Reduction Fund                         |                               |                                                     |                               |                                |
| 191  | Foundation Special Revenue Fund                             |                               |                                                     |                               |                                |
| 201  | Special Reserve Fund for Postemployment Benefits            |                               |                                                     |                               |                                |
| 211  | Building Fund                                               | G                             | G                                                   | G                             | G                              |
| 251  | Capital Facilities Fund                                     | G                             | G                                                   | G                             | G                              |
| 301  | State School Building Lease-Purchase Fund                   |                               |                                                     |                               |                                |
| 351  | County School Facilities Fund                               | G                             | G                                                   | G                             | G                              |
| 401  | Special Reserve Fund for Capital Outlay Projects            | G                             | G                                                   | G                             | G                              |
| 491  | Capital Project Fund for Blended Component Units            | G                             | G                                                   | G                             | G                              |
| 511  | Bond Interest and Redemption Fund                           | G                             | G                                                   | G                             | G                              |
| 521  | Debt Service Fund for Blended Component Units               |                               |                                                     |                               |                                |
| 531  | Tax Override Fund                                           |                               |                                                     |                               |                                |
| 561  | Debt Service Fund                                           |                               |                                                     |                               |                                |
| 571  | Foundation Permanent Fund                                   |                               |                                                     |                               |                                |
| 511  | Cafeteria Enterprise Fund                                   | G                             | G                                                   | G                             | G                              |
| 521  | Charter Schools Enterprise Fund                             |                               |                                                     | -                             |                                |
| 531  | Other Enterprise Fund                                       |                               |                                                     |                               |                                |
| 661  | Warehouse Revolving Fund                                    |                               |                                                     |                               |                                |
| 571  | Self-Insurance Fund                                         | G                             | G                                                   | G                             | G                              |
| 711  | Retiree Benefit Fund                                        | 1                             |                                                     |                               |                                |
| 731  | Foundation Private-Purpose Trust Fund                       | G                             | G                                                   | G                             | G                              |
| AI.  | Average Daily Attendance                                    | S                             | S                                                   |                               | S                              |
| CASH | Cashflow Worksheet                                          |                               |                                                     |                               | -                              |
| CHG  | Change Order Form                                           |                               |                                                     |                               |                                |
| CI   | Interim Certification                                       |                               |                                                     |                               | S                              |
| SMOE | Every Student Succeeds Act Maintenance of Effort            |                               |                                                     |                               | GS                             |
| CR   | Indirect Cost Rate Worksheet                                |                               |                                                     |                               | S                              |
| MYPI | Multiyear Projections - General Fund                        |                               |                                                     | -                             | GS                             |
| SIAI | Summary of Interfund Activities - Projected Year Totals     | 1 2 2                         |                                                     |                               | G                              |
| 1CSI | Criteria and Standards Review                               |                               |                                                     |                               | S                              |