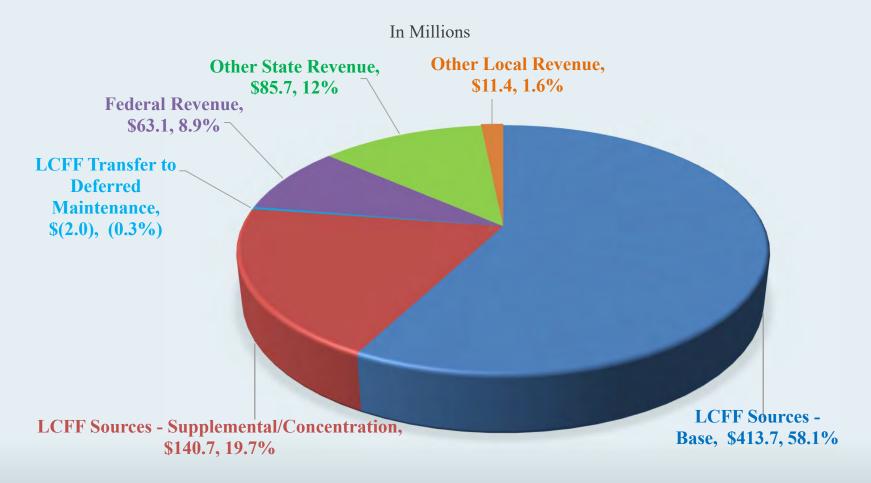

| 2019-20 LCFF Funding           |               |  |  |  |  |  |  |  |
|--------------------------------|---------------|--|--|--|--|--|--|--|
| Total LCFF Funding             | \$554,347,116 |  |  |  |  |  |  |  |
| Base funding                   | \$413,670,002 |  |  |  |  |  |  |  |
| Supplemental and Concentration | \$140,677,114 |  |  |  |  |  |  |  |

| Funding Source                                | 2019-20      | 2020-21      | 2021-22      |
|-----------------------------------------------|--------------|--------------|--------------|
| Federal (Unrestricted and Restricted Sources) | \$63,091,878 | \$54,309,672 | \$54,309,672 |
| State (Unrestricted and Restricted Sources)   | \$85,686,698 | \$80,830,739 | \$81,613,298 |

### **Total General Fund Revenues**

**Total General Fund Revenues - \$712.6 Million** 

# SBCUSD 2019-20 PROJECTED TOTAL GENERAL FUND REVENUES

**Total Projected General Fund Revenues - \$712.6 Million** 