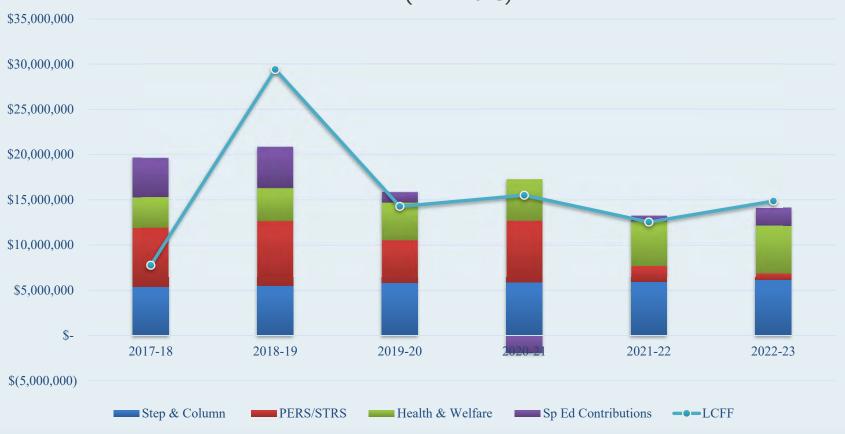

erve for Economic Uncertainty                                                         | 14.8               | 15.3                 | 14.6                 | 14.6                 |
| D. | Assigned Balances (2018-19 Textbooks - \$5.0M, TSSP - \$3.8M, Conference Costs - \$0.3M) | 9.1                | -0-                  | -0-                  | -0-                  |
| E. | Reserve for Deficit Spending                                                             | 22.2               | → 10.0 —             | -0-                  | -0-                  |
| F. | <b>Unappropriated Ending Balance</b>                                                     | \$ 7.0             | \$ -0-               | \$ 0.9               | \$ 0.2               |

# MAJOR REVENUE VERSUS COST INCREASES THROUGH 2022-23





### 10 YEAR COMPARISON REVENUES TO EXPENDITURES





## History of ADA to Enrollment Trending



|                  | 2013-14 | 2014-15 | 2015-16 | 2016-17 | 2017-18 | 2018-19 | 2019-20 Est | 2020-21 Est | 2021-22 Est |
|------------------|---------|---------|---------|---------|---------|---------|-------------|-------------|-------------|
| Enrollment/CBEDS | 49,889  | 50,242  | 50,211  | 49,840  | 49,451  | 48,934  | 48,766      | 48,522      | 48,280      |
| P-2 ADA          | 47,076  | 47,491  | 47,498  | 46,932  | 46,747  | 46,142  | 45,974      | 45,744      | 45,515      |

Enrollment has decreased by 1,123 since 2013-14

|      |                                                             |                               | Data Sup                                            | pl