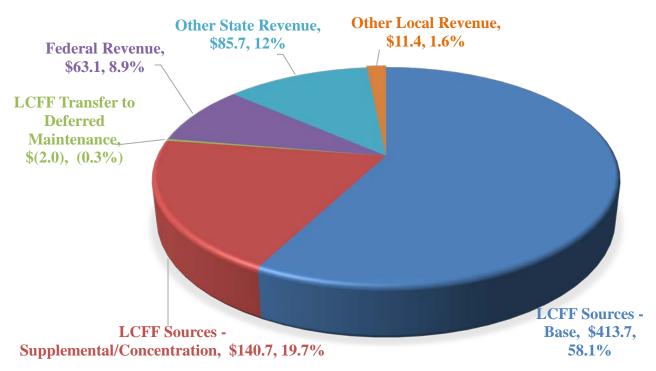

### **Total General Fund Revenues**

**Total General Fund Revenues - \$712.6 Million** 

# SBCUSD 2019-20 PROJECTED TOTAL GENERAL FUND REVENUES

**Total Projected General Fund Revenues - \$712.6 Million** 