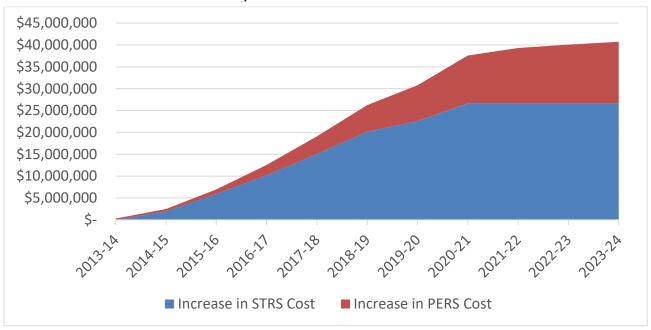

### SBCUSD Projected Increase in STRS and PERS Costs

|                       | 2016-17     | 2017-18     | 2018-19     | 2019-20     | 2020-21     | 2021-22     |
|-----------------------|-------------|-------------|-------------|-------------|-------------|-------------|
| STRS Rate             | 12.58%      | 14.43%      | 16.28%      | 17.10%      | 18.40%      | 18.10%      |
| Increase in STRS Cost | \$4,247,857 | \$4,872,542 | \$5,121,607 | \$2,401,803 | \$4,021,385 | (\$28,736)  |
| PERS Rate             | 13.89%      | 15.53%      | 18.10%      | 19.72%      | 22.70%      | 24.60%      |
| Increase in PERS Cost | \$1,365,237 | \$1,685,384 | \$2,019,247 | \$2,127,361 | \$2,763,146 | \$1,772,972 |
| Annual Increase       | \$5,613,094 | \$6,557,926 | \$7,140,854 | \$4,529,164 | \$6,784,531 | \$1,744,236 |