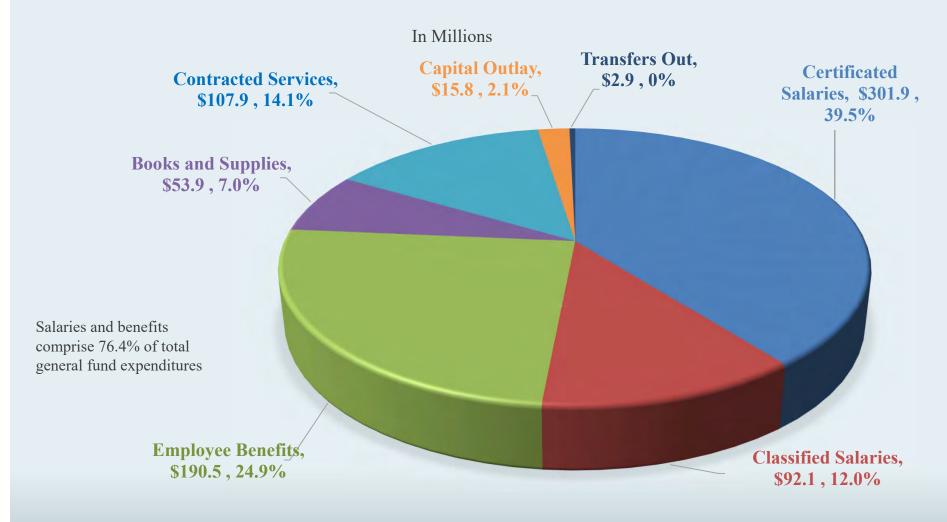

# SBCUSD 2019-20 PROJECTED TOTAL GENERAL FUND EXPENDITURES

**Total Projected General Fund Expenditures - \$765.0 Million** 