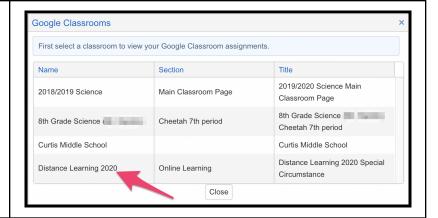

## Importing Google Classroom Assignment Scores into Aeries

• Student assignment scores will import into your Aeries automatically.

Grade all assignments in Google Classroom first, return grades to students, then import them to Aeries. Log into Aeries and open up your Home gradebook. **Attendance** Attendance by Photo Attendance by Photo - Old Gradebook Grades Student Data Choose the gradebook you wish to Edit Scores By.. import the scores into and then click 1 - Int. Science 8 - Spring Assignment | Student Manage Gradebook | Add Assignment on the Edit Scores By "Assignment" 1 - Int. Science 8 - Quarter 4 Class Assignment Manage Gradebook | Add Assignment 3 - Advisory - Year option. **Click Here** Click the **Assignment** tab and choose the assignment you want to import your scores into. #1 - 2-Week Dis Assigned: Mon Apr 6, 2020 Due: Mon Apr 20, 2020 ( Click on assignment tab Click the **show more** drop-down #15 - Earth-Sun-Moon Chapter 1 Quiz Assigned: Mon May 4, 2020 Que: Fri May 8, 2020 Category: Quiz Is Grading Completed? arrow and then click the Import from Google button. Import from Google

Choose the Google Classroom class you want to import scores from.

After Aeries loads your Google Classroom assignment, choose the assignment you want to upload and click **Confirm** to continue.

When the grades have loaded, you will get a summary prompt detailing how many grades were imported and any errors that occured. After analyzing the details press ok.