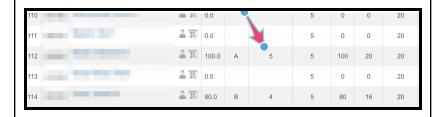

\*Note: The errors indicate students who did not complete the quiz and therefore no grade was uploaded for them.

You have now successfully imported your quiz assignment from Google Classroom to Aeries.

You can repeat this process as students continue to submit their work.