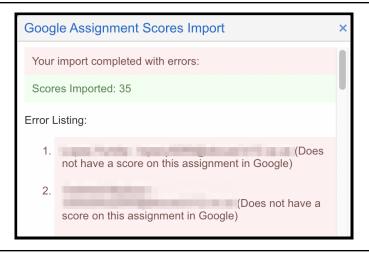

Choose the Google Classroom class you want to import scores from.

After Aeries loads your Google Classroom assignment, choose the assignment you want to upload and click **Confirm** to continue.

When the grades have loaded, you will get a summary prompt detailing how many grades were imported and any errors that occured. After analyzing the details press ok.

\*Note: The errors indicate students who did not complete the quiz and therefore no grade was uploaded for them.

You have now successfully imported your quiz assignment from Google Classroom to Aeries.