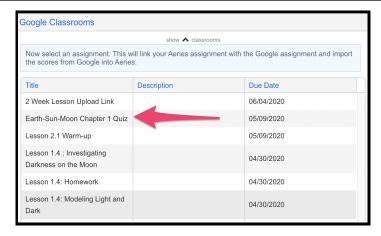

## Importing Google Classroom Assignment Scores into Aeries

• Student assignment scores will import into your Aeries automatically.

Grade all assignments in Google Classroom first, return grades to students, then import them to Aeries. Log into Aeries and open up your Home gradebook. **Attendance** Attendance by Photo Attendance by Photo - Old Gradebook Grades Student Data Choose the gradebook you wish to Edit Scores By.. import the scores into and then click 1 - Int. Science 8 - Spring Assignment | Student Manage Gradebook | Add Assignment on the Edit Scores By "Assignment" 1 - Int. Science 8 - Quarter 4 Class Assignment Manage Gradebook | Add Assignment 3 - Advisory - Year option. **Click Here** Click the **Assignment** tab and choose the assignment you want to import your scores into. #1 - 2-Week Dis Assigned: Mon Apr 6, 2020 Due: Mon Apr 20, 2020 ( Click on assignment tab Click the **show more** drop-down #15 - Earth-Sun-Moon Chapter 1 Quiz Assigned: Mon May 4, 2020 Que: Fri May 8, 2020 Category: Quiz Is Grading Completed? arrow and then click the Import from Google button. Import from Google

Choose the Google Classroom class you want to import scores from.

After Aeries loads your Google Classroom assignment, choose the assignment you want to upload and click **Confirm** to continue.

When the grades have loaded, you will get a summary prompt detailing how many grades were imported and any errors that occured. After analyzing the details press ok.